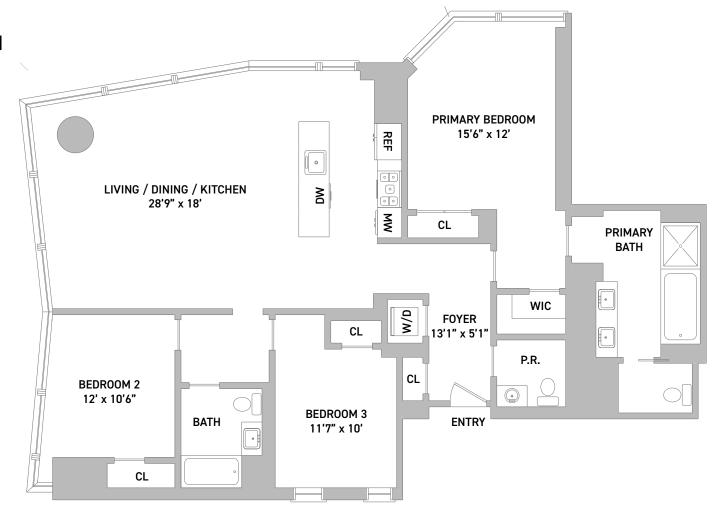

## 77

## GREENWICH

## **RESIDENCE 16-27A**

3 Bedrooms 2 Bathrooms Powder Room 1,721 Sq Ft





## 77GREENWICH.COM / INFO@77GREENWICH.COM / 212.514.7700

Exclusive Sales and Marketing: Reuveni LLC, d/b/a Reuveni Development Marketing, 654 Madison Avenue, Suite 1501, New York, NY 10065. (212)-362-0015 and Christie's International Real Estate Group LLC, 1 Rockefeller Plaza, Suite 2402, New York, NY 10020 Equal Housing Opportunity. The complete offering terms are in an offering plan available from sponsor. File No. CD18-0179. All dimensions shown are approximate and subject to construction variances within reasonable tolerances. Plans and dimensions may also contain minor variations from floor to floor. Sponsor reserves the right to makes changes in accordance with the offering plan. Each unit should be inspected to determine its actual dimensions, layout and physical condition prio