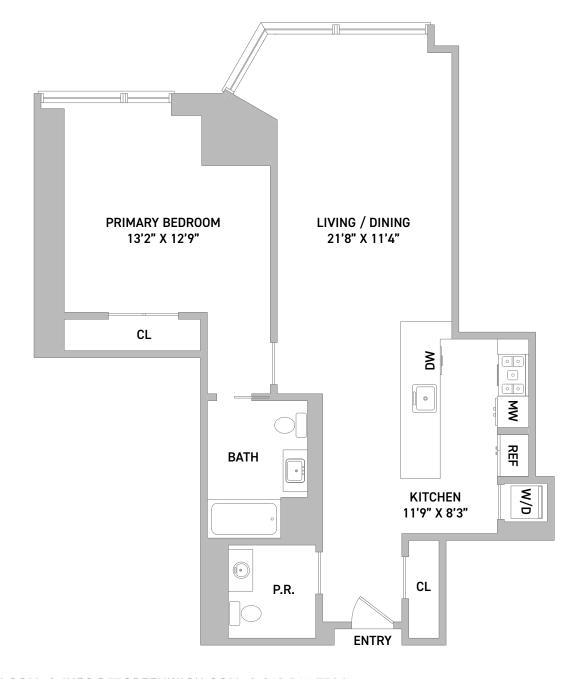

## **RESIDENCE 16-26B**

1 Bedroom

1 Bathroom

Powder Room

842 Sq Ft

Trinity Place