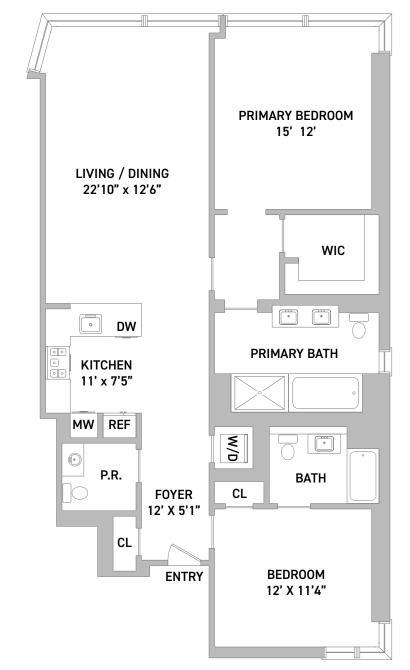

## G R E E N W I C H

## **RESIDENCE 16-27D**

2 Bedrooms 2 Bathrooms Powder Room 1,371 Sq Ft





## 77GREENWICH.COM / INFO@77GREENWICH.COM / 212.514.7700

Exclusive Sales and Marketing: Reuveni LLC, d/b/a Reuveni Development Marketing, 654 Madison Avenue, Suite 801, New York, NY 10065. (212)-362-0015 and Christie's International Real Estate Group LLC, 1 Rockefeller Plaza, Suite 2402, New York, NY 10020 Equal Housing Opportunity. The complete offering terms are in an offering plan available from sponsor. File No. CD18-0179. All dimensions shown are approximate and subject to construction variances within reasonable tolerances. Plans and dimensions may also contain minor variations from floor to floor. Sponsor reserves the right to makes changes in accordance with the offering plan. Each unit should be inspected to determine its actual dimensions, layout and physical condition prior t