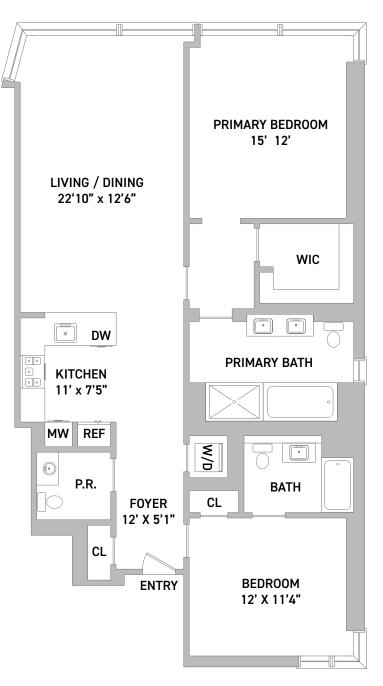

## **77 GREENWICH**

## **RESIDENCE 16-27D**

2 Bedrooms 2 Bathrooms Powder Room 1,371 Sq Ft





## 77GREENWICH.COM / INFO@77GREENWICH.COM / 212.514.7700

Exclusive Sales and Marketing: Reuveni LLC, d/b/a Reuveni Development Marketing, 654 Madison Avenue, Suite 1501, New York, NY 10065. (212)-362-0015 and Christie's International Real Estate Group LLC, 1 Rockefeller Plaza, Suite 2402, New York, NY 10020 Equal Housing Opportunity. The complete offering terms are in an offering plan available from sponsor. File No. C018-0179. All dimensions shown are approximate and subject to construction variances within reasonable tolerances. Plans and dimensions may also contain minor variations from floor to floor. Sponsor reserves the right to makes changes in accordance with the offering plan. Each unit should be inspected to determine its actual dimensions, layout and physical condition prio