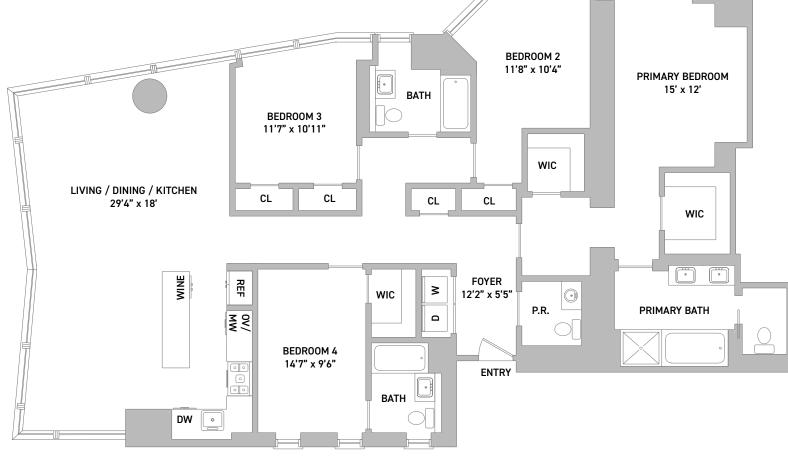

## RESIDENCE 36-39A

4 Bedrooms 3 Bathrooms Powder Room 2,277 Sq Ft

77GREENWICH.COM / INFO@77GREENWICH.COM / 212.514.7700

Exclusive Sales and Marketing: Reuveni LLC, d/b/a Reuveni Development Marketing, 654 Madison Avenue, Suite 1501, New York, NY 10065. (212)-362-0015 and Christie's International Real Estate Group LLC, 1 Rockefeller Plaza, Suite 2402, New York, NY 10020 Equal Housing Opportunity. The complete offering terms are in an offering plan available from sponsor. File No. CD18-0179. All dimensions shown are approximate and subject to construction variances within reasonable tolerances. Plans and dimensions may also contain minor variations from floor to floor. Sponsor reserves the right to makes changes in accordance with the offering plan. Each unit should be inspected to determine its actual dimensions, layout and physical condition prior to closing. Sponsor: TPHGreenwich Owner LLC, C/O Trinity Place Holdings, 340 Madison Avenue, New York, NY 10173.