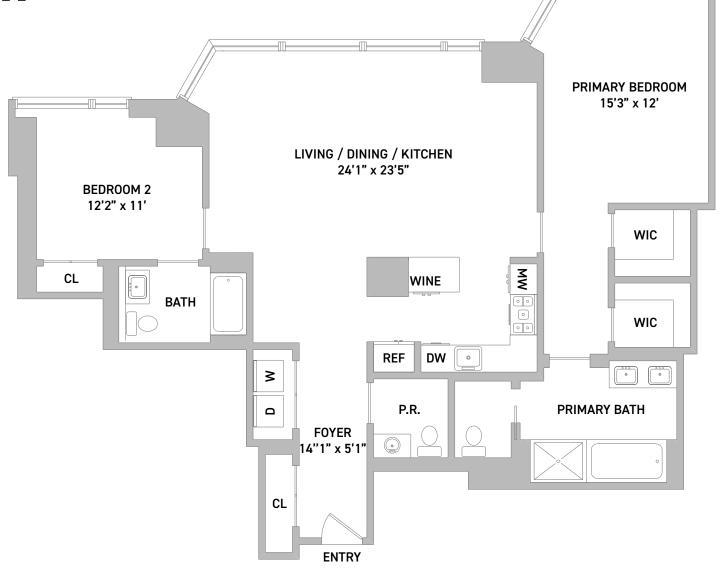

## **"GREENWICH**

## **RESIDENCE 28-35B**

2 Bedrooms 2 Bathrooms Powder Room 1,487 Sq Ft





## 77GREENWICH.COM / INFO@77GREENWICH.COM / 212.514.7700

鱼点

The complete offering terms are in an offering plan available from sponsor. File No. CD18-0179. All dimensions shown are approximate and subject to construction variances within reasonable tolerances. Plans and dimensions may also contain minor variations from floor to floor. Sponsor reserves the right to makes changes in accordance with the offering plan. Each unit should be inspected to determine its actual dimensions, layout and physical condition prior to closing. Sponsor: TPHGreenwich Owner LLC, C/O Trinity Place Holdings, 340 Madison Avenue, New York, NY 10173. Exclusive Sales and Marketing Reuveni LLC, d/b/a Reuveni Development Marketing and Christie's International Real Estate Group LLC